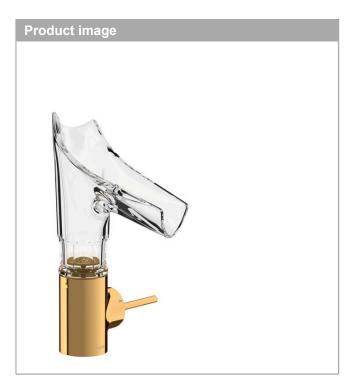

## **AXOR Starck V**

Single lever basin mixer 140 with glass spout and waste set - bevel cut

Surfaces: Polished Gold Optic Article Number: 12123990