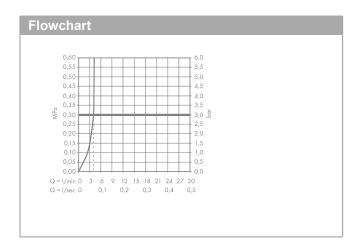

## product features

- · consists of: single lever basin mixer, waste set
- · ComfortZone 140
- projection 125 mm
- · swivel range adjustable in 2 steps to 120° or 145°
- · laminar spray
- EasyClick connection between body and spout with SafetyStop-function
- · Spout is dishwasher safe
- · material spout: crystal glass
- · flow rate at 3 bar: 4 l/min
- · joystick ceramic cartridge
- · non-closing waste set
- · connection dimension: DN15
- · handle can be positioned on the right or left
- handle position on the side: bottom-side at the base body (not suitable for wash bowls)