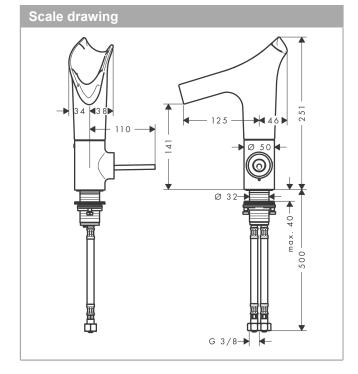

## product features

- · consists of: single lever basin mixer, waste set
- · ComfortZone 140
- projection 125 mm
- · swivel range adjustable in 2 steps to 120° or 145°
- · laminar spray
- EasyClick connection between body and spout with SafetyStop-function
- · Spout is dishwasher safe
- · material spout: crystal glass
- · flow rate at 3 bar: 4 l/min
- · joystick ceramic cartridge
- · non-closing waste set
- · connection dimension: DN15
- · handle can be positioned on the right or left
- handle position on the side: bottom-side at the base body (not suitable for wash bowls)